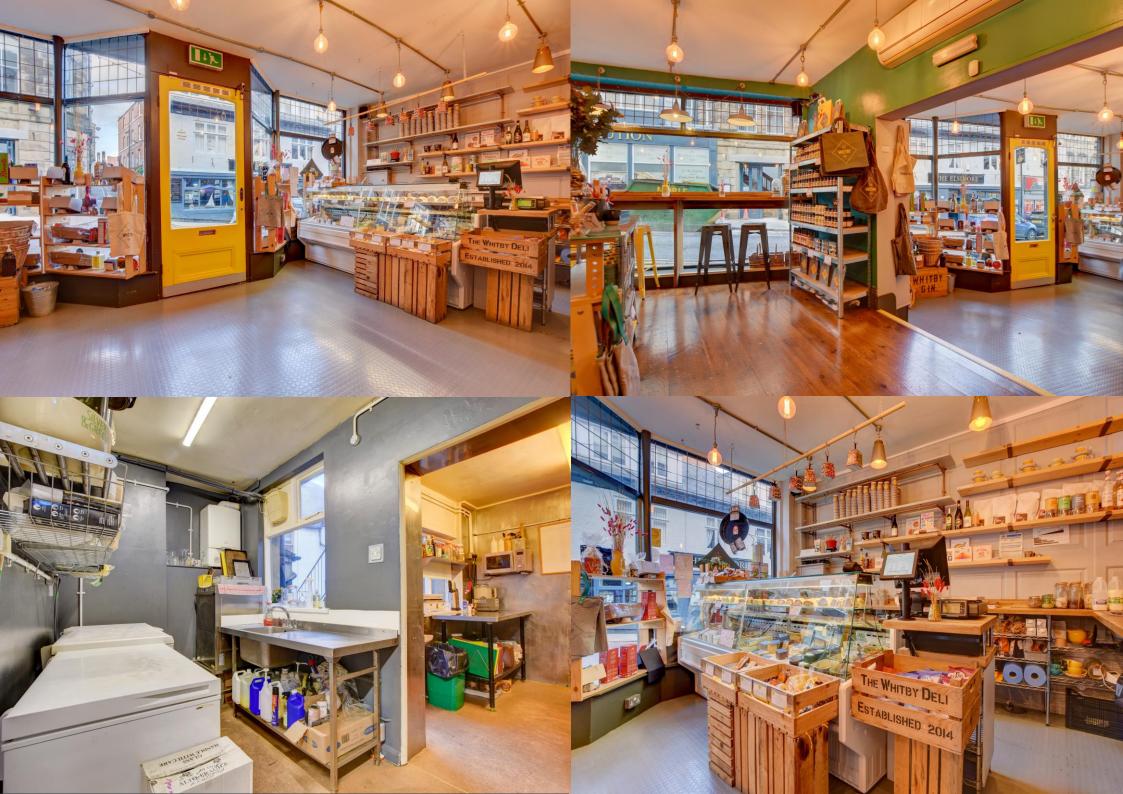

A retail shop with eclectic mix of locally sourced and imported deli goods, as well as exceptional coffees, teas, organic fruit and veg, artisan breads, home-made pies and cakes and delicatessen goods rarely seen in even the most upmarket supermarkets. Also offering hot food takeaway and drinking establishment licence (formally A3/A4/A5), the scope for even more growth is huge. The owners previously combined the deli with a café space for customers to enjoy coffee and light bites.

From the street, there is a highly prominent, wide, ground floor shopfront with attractive signage and full-height windows. Once inside, the open plan shop space incorporates a Deli-counter with chilled display and back bar beverage counter surrounding by stock and goods displays but with ample browsing room for retail customers as well as a window seating area.

Short steps lead to the commercial kitchen/food prep area, a T-shaped arrangement with a door into the back yard, stainless-steel sink units, non-slip flooring with stainless panelled walls. Additionally, there are two W.C's and a locked door which gives access to the cellar and provides useful storage that is partitioned into 2 separate rooms.