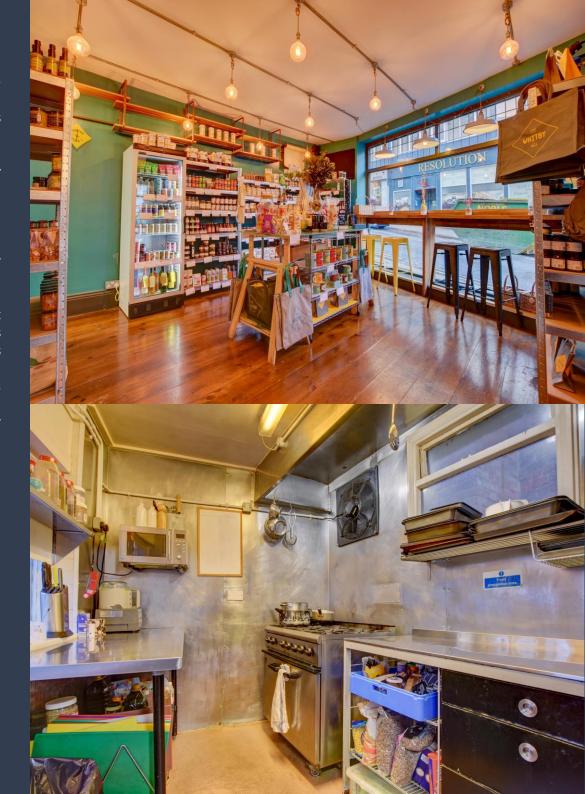

From the street, there is a highly prominent, wide, ground floor shopfront with attractive signage and full-height windows. Once inside, the open plan shop space incorporates a Deli-counter with chilled display and back bar beverage counter surrounding by stock and goods displays but with ample browsing room for retail customers as well as a window seating area.

Short steps lead to the commercial kitchen/food prep area, a T-shaped arrangement with a door into the back yard, stainless-steel sink units, non-slip flooring with stainless panelled walls. Additionally, there are two W.C's and a locked door which gives access to the cellar and provides useful storage that is partitioned into 2 separate rooms.