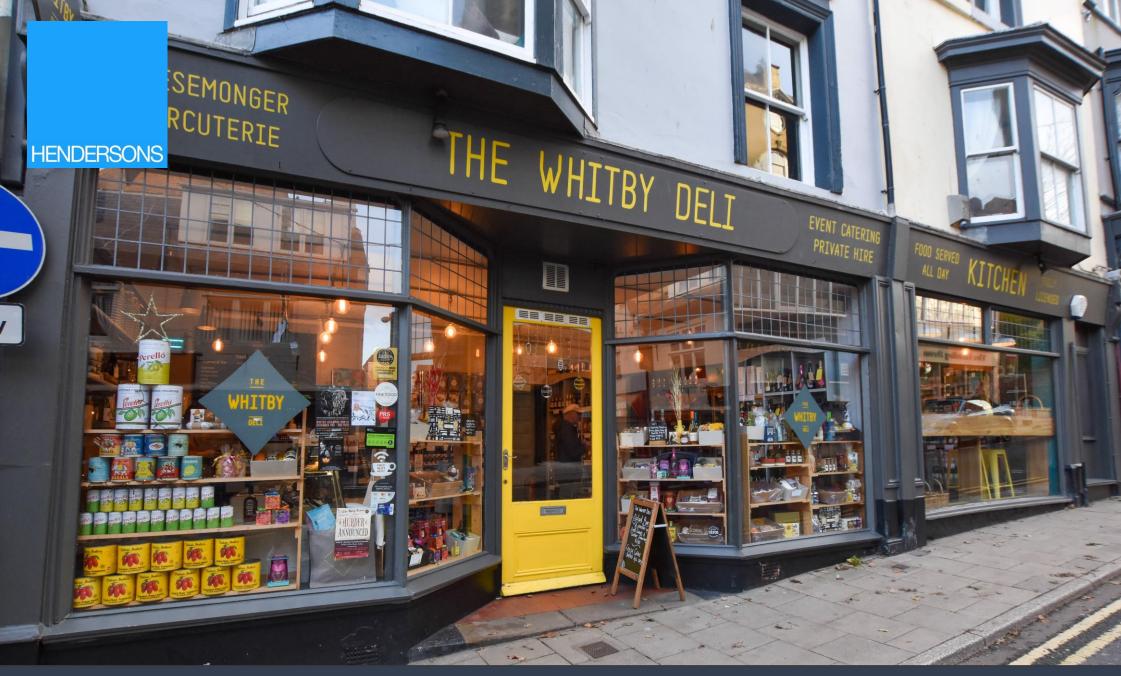

From the street, there is a highly prominent, wide, ground floor shopfront with attractive signage and full-height windows. Once inside, the open plan shop space incorporates a Deli-counter with chilled display and back bar beverage counter surrounding by stock and goods displays but with ample browsing room for retail customers as well as a window seating area.

Situated on Flowergate, one of the most visited high streets, and well-known for its bustling market square surrounded by unique, independently owned little shops, cafes, pubs and offices. The premise is offered on a leasehold basis with new 6 year lease (3 year break clause) to be agreed with the landlord. Rent £16,000 per annum. Stock at valuation.