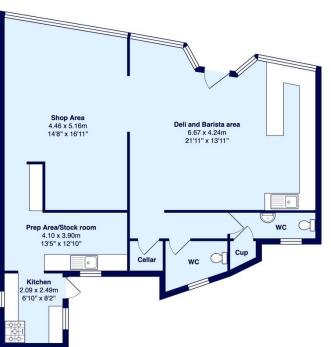

From the street, there is a highly prominent, wide, ground floor shopfront with attractive signage and full-height windows. Once inside, the open plan shop space incorporates a Deli-counter with chilled display and back bar beverage counter surrounding by stock and goods displays but with ample browsing room for retail customers as well as a window seating area.

Short steps lead to the commercial kitchen/food prep area, a T-shaped arrangement with a door into the back yard, stainless-steel sink units, non-slip flooring with stainless panelled walls. Additionally, there are two W.C's and a locked door which gives access to the cellar and provides useful storage that is partitioned into 2 separate rooms.